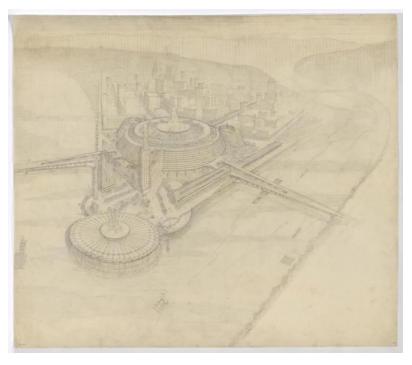

After completing this small weekend house for Edgar Kaufmann Sr., the owner of Pittsburgh's largest department store, on a remote site 65 miles southeast of Pittsburgh, Wright went on to make a dozen subsequent designs for Kaufmann's family and friends. These range from an intimate private chapel to a lithe 14-story apartment building to a gargantuan civic center in Pittsburgh. With few exceptions, they remain unbuilt and unknown, except to scholars. This exhibition now rescues them from obscurity—or rather from the blinding glare of Fallingwater.

Especially successful is the video depicting "Bear Run," the cottage Wright designed for the caretaker of the Kaufmanns' nearby dairy farm. It rests on a snowy hillside, slightly veiled by falling flurries, with a curl of smoke rising from the chimney. As we glide around it we see how tightly it clasps its sloping site, and marvel yet again at Wright's gift for making a building look as if it had always been there.