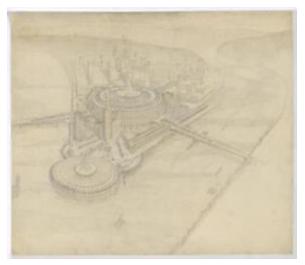

The climax comes in the last room, which invites you to sit and contemplate Wright's three visionary proposals for Pittsburgh, projected in a widescreen panoramic view. The greatest was his Point Park Civic Center of 1947, situated in the angle where the Allegheny and Monongahela join to form the Ohio River. It would have been a leviathan, dwarfing even the menacing city in Fritz Lang's "Metropolis." With its opera house, planetarium, aquarium, zoo and "15,000-seat concert garden topped with a glass-domed sports arena," it would perhaps have been the world's first megastructure, a word and concept that had not yet been coined. It is thrilling to see it fill the screen, and somehow curious to think that it took over 75 years before there was a form of visual representation that could do justice to the sublime magnitude of Wright's vision.

Related video: Inside The Home Frank Lloyd Wright Designed For His Son (Dailymotion)

Sketch of Wright's proposed Point Park Civic Center. PHOTO: THE FRANK LLOYD WRIGHT FOUNDATION ARCHIVES Washington

As the Summer Schools Class of 2024 are underway, one last look at the Class of 2023