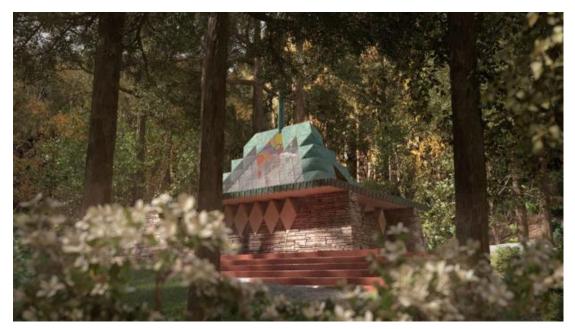

Especially successful is the video depicting "Bear Run," the cottage Wright designed for the caretaker of the Kaufmanns' nearby dairy farm. It rests on a snowy hillside, slightly veiled by falling flurries, with a curl of smoke rising from the chimney. As we glide around it we see how tightly it clasps its sloping site, and marvel yet again at Wright's gift for making a building look as if it had always been there.